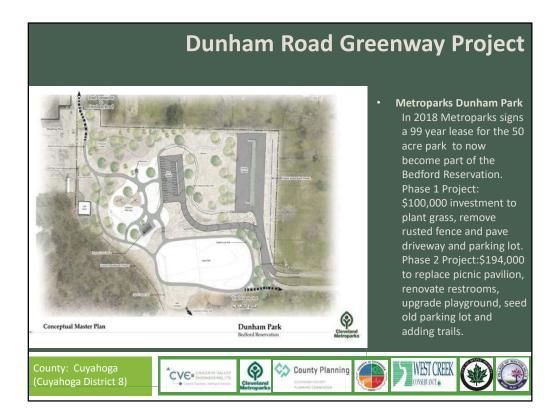

|

## **Dunham Road Greenway Project** OHIO AUDITOR OF STATE Social Equity City of Maple Heights Environmental Justice Area Map Maple Heights partnered with the Walton Hills so residents can access various Metroparks Reservations and Trails. 98% of the City of Maple Heights is located in an Environmental Justice Area Maple Heights recently came out of a State of Fiscal Emergency from the Ohio State Auditor's Office and no longer carries a general fund deficit balance (once at over \$3 million). Ŷ WEST CREEK 😒 County Planning CVE= CHA CONSERVANCY